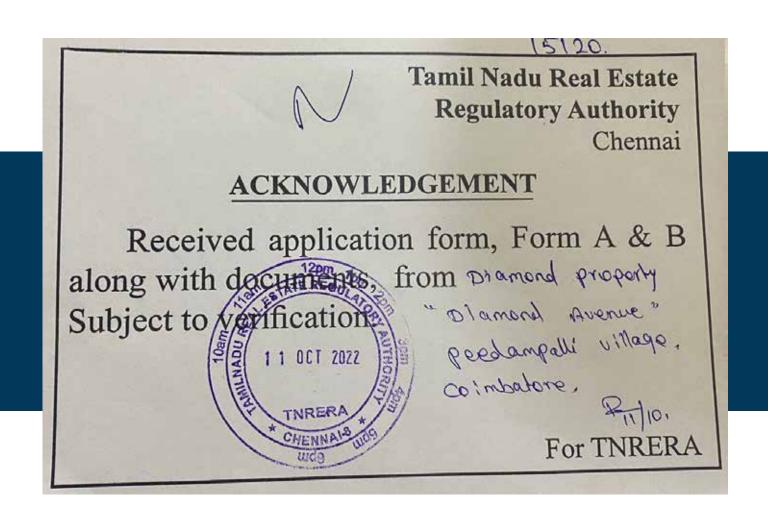

al bus stand – 6Kms | Railway station – 15Kms | Airport – 13kms.

Our 2BHK villas start from 27 Lakhs. For those who prefer to invest in plots, this option is also available in sizes of from 3.5 to 6.5 cents.





## **AMENITIES**

- Community Hall
- Rain Water Harvesting
- Gym

- Maintenance Staff
- Water Storage
- Vaastu

- Private Garden
   To
  - Terrace
- Waste Disposal

Park

- al Security
- **Location Highlights** 
  - Pattanam pudur 4.7Kms
  - LNT BYPASS 4Kms
  - Sulur (RVS Institutes) 9Kms
  - Pappampatti pirivu 8Kms
  - Ondipudur 8Kms
  - Singanallur (Main bus stand) 9Kms
  - Vellalore central bus stand 6Kms
  - Railway station 15Kms
  - Airport -13Kms

# **Site Images**













# Phase - 1 Layout Plan



## **Phase - 1 Approved Layout**



#### **Phase 1 - RERA Approved**





## **Phase - 2 Approved Layout**



## **Phase 2 - RERA Approved**



File No. TNRERA/ 02406 /2023

#### TAMIL NADU REAL ESTATE REGULATORY AUTHORITY REGISTRATION CERTIFICATE OF PROJECT

FORM 'C' [See rule 6(1)]

This registration is granted under section 5 of The Real Estate (Regulation and Development)Act, 2016 to the following project under project registration number

TN/ 11/ Layout/ 1672 /2023, dated 12.05.2023. Project Name: "Diamond Avenue Phase-II" Latitude 10°95'92.47"N Longitude 77°06'39.45"E

#### Project Details & Address:

Registration of Layout house sites with 127 plots including EWS plots comprised in S.Nos. 387/IB1B, 388/2A2, 390/2A, 391/2A1 of Peedampalli Village, Sulur Taluk, Coimbatore District.

The Member-Secretary / Joint Director(F.A.C), Coimbatore Local Planning