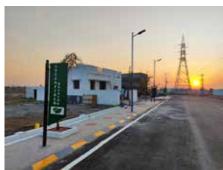

ms

Pappampatti pirivu – 8Kms | Ondipudur – 8Kms | Singanallur (Main bus stand) – 9Kms

Vellalore central bus stand – 6Kms | Railway station – 15Kms | Airport – 13kms.

Our 2BHK villas start from 27 Lakhs. For those who prefer to invest in plots, this option is also available in sizes of from 3.5 to 6.5 cents.





## **AMENITIES**

- Community Hall
- Rain Water Harvesting
- Gym

- Maintenance Staff
- Water Storage
- Vaastu

- Private Garden
   To
  - Terrace
- Waste Disposal

Park

- al Security
- **Location Highlights** 
  - Pattanam pudur 4.7Kms
  - LNT BYPASS 4Kms
  - Sulur (RVS Institutes) 9Kms
  - Pappampatti pirivu 8Kms
  - Ondipudur 8Kms
  - Singanallur (Main bus stand) 9Kms
  - Vellalore central bus stand 6Kms
  - Railway station 15Kms
  - Airport -13Kms

# **Site Images**













# Phase - 1 Layout Plan



## **Phase - 1 Approved Layout**



#### **Phase 1 - RERA Approved**





## **Phase - 2 Approved Layout**



## **Phase 2 - RERA Approved**



File No. TNRERA/ 02406 /2023

#### TAMIL NADU REAL ESTATE REGULATORY AUTHORITY REGISTRATION CERTIFICATE OF PROJECT

FORM 'C' [See rule 6(1)]

This registration is granted under section 5 of The Real Estate (Regulation and Development)Act, 2016 to the following project under project registration number

TN/ 11/ Layout/ 1672 /2023, dated 12.05.2023. Project Name: "Diamond Avenue Phase-II" Latitude 10°95'92.47"N Longitude 77°06'39.45"E

#### Project Details & Address:

Registration of Layout house sites with 127 plots including EWS plots comprised in S.Nos. 387/IB1B, 388/2A2, 390/2A, 391/2A1 of Peedampalli Village, Sul