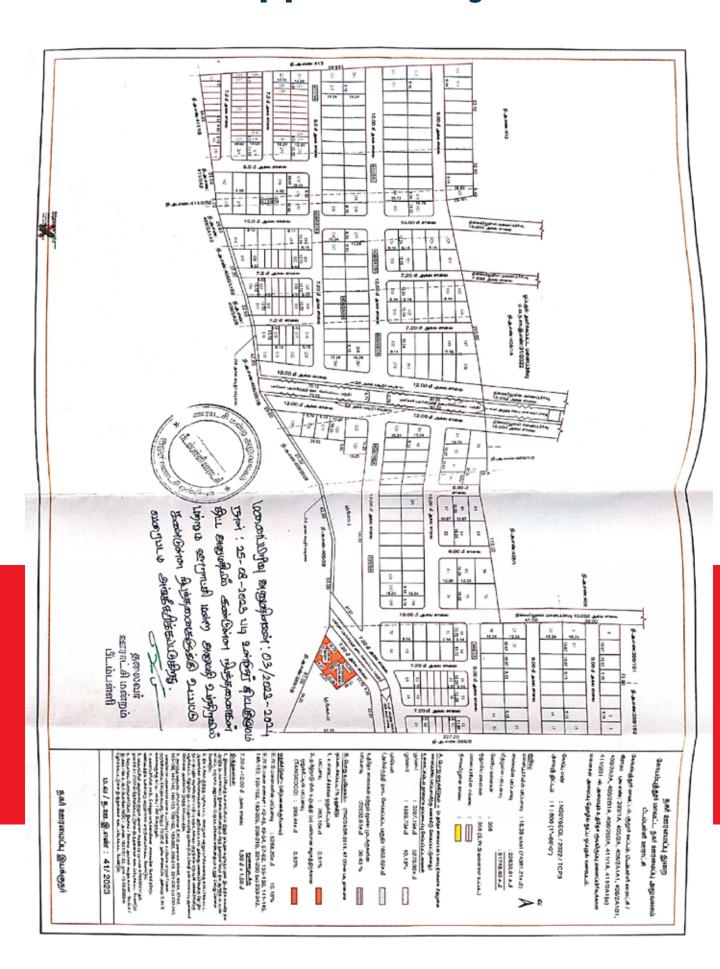

ny violation/deviation to the approved plan, it is the responsibility of the Promoter to get it regularized from the competent Authority and inform this Authority.
- 3. If the above mentioned conditions are not fulfilled by the promoter, the regulatory authority may take necessary action against the promoter including revoking the registration granted herein, as per the Act and the rules and regulations made there under.

Dated: 12.05.2023 Place: Chennai-8

ADVERTISEMENT IN ANY FORM SHOULD CONTAIN RERA REGISTRATION NUMBER AND WEBSITE ADDRESS OF THIS AUTHORITY (www.rers.tn.gov.in)

Signature and seal of the Authorized Officer Tamil Nadu Real Estate Regulatory Authority



Additional Director (Operation), TNRFRA, Chennai-8

#### **Phase -3 Layout Plan**



#### **Phase -3 Approved Layout**



#### **Phase -3 RERA Approved**



File No. TNRERA / A3 / 08755 / 2023

#### TAMIL NADU REAL ESTATE REGULATORY AUTHORITY REGISTRATION CERTIFICATE OF PROJECT FORM 'C'

[See rule 6(1)]

This registration is granted under section 5 of The Real Estate (Regulation and Development) Act, 2016 to the following project under project registration number

TN / 11 / Layout / 3997 / 2023, dated: 30.10.2023 Project Name: "DIAMOND AVENUE PHASE - III" Latitude: 10°57'29.8"N; Longitude: 77°03'54.8"E

#### Project Details & Address:

Registration for the Layout of house sites with 358 Plots including 94 EWS Plots (EWS Plot Nos. 42 – 46, 49 – 54, 57 – 62, 135 – 138, 141 – 145, 148 – 153, 156 – 162, 183 – 205, 208 – 219, 221 – 230 and 233 – 242) comprised in S.No.389/1A, 405/2A, 408/2A1A1, 2A1B1, 2A2A, 2B1A