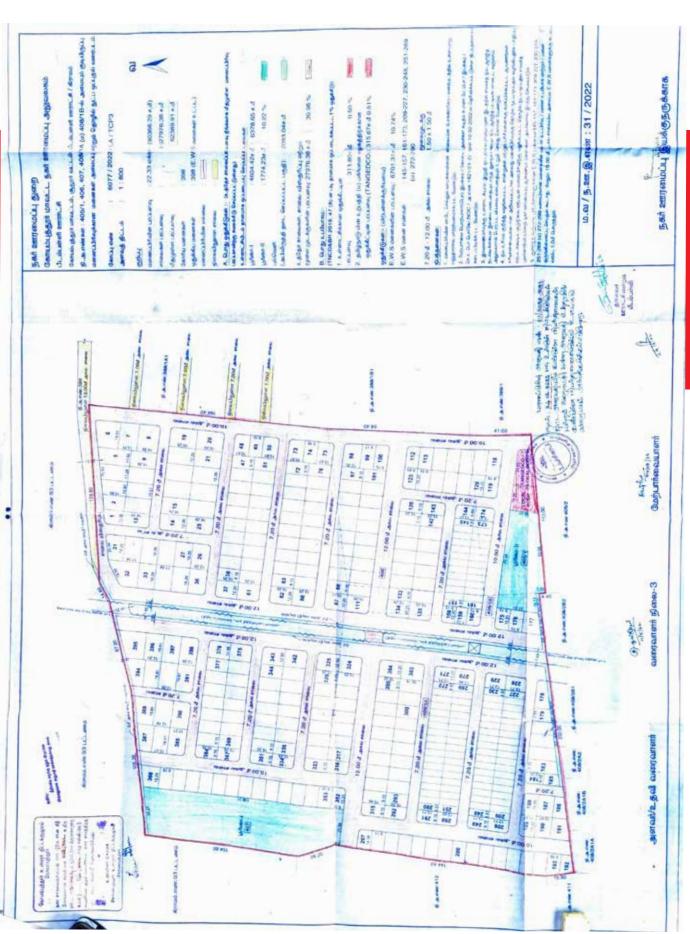

n bus stand) – 9Kms

Vellalore central bus stand – 6Kms | Railway station – 15Kms | Airport – 13kms.

Our 2BHK villas start from 27 Lakhs. For those who prefer to invest in plots, this option is also available in sizes of from 3.5 to 6.5 cents.





## **AMENITIES**

- Community Hall
- Rain Water Harvesting
- Gym

- Maintenance Staff
- Water Storage
- Vaastu

- Private Garden
   To
  - Terrace
- Waste Disposal

Park

- al Security
- **Location Highlights** 
  - Pattanam pudur 4.7Kms
  - LNT BYPASS 4Kms
  - Sulur (RVS Institutes) 9Kms
  - Pappampatti pirivu 8Kms
  - Ondipudur 8Kms
  - Singanallur (Main bus stand) 9Kms
  - Vellalore central bus stand 6Kms
  - Railway station 15Kms
  - Airport -13Kms

# **Site Images**













# Phase - 1 Layout Plan



## **Phase - 1 Approved Layout**



#### **Phase 1 - RERA Approved**





## **Phase - 2 Approved Layout**



## **Phase 2 - RERA Approved**



File No. TNRERA/ 02406 /2023

#### TAMIL NADU REAL ESTATE REGULATORY AUTHORITY REGISTRATION CERTIFICATE OF PROJECT

FORM 'C' [See rule 6(1)]

This registration is granted under section 5 of The Real Estate (Regulation and Development)Act, 2016 to the following project under project registration number

TN/ 11/ Layout/ 1672 /2023, dated 12.05.2023. Project Name: "Diamond Avenue Phase-II" Latitude 10°95'92.47"N Longitude 77°06'39.45"E

#### Project Details & Address:

Registration of Layout house sites with 127 plots including EWS plots comprised in S.Nos. 387/IB1B, 388/2A2, 390/2A, 391/2A1 of Peedampalli Village, Sulur Taluk, Coimbatore District.

The Member-Secretary / Joint Direct