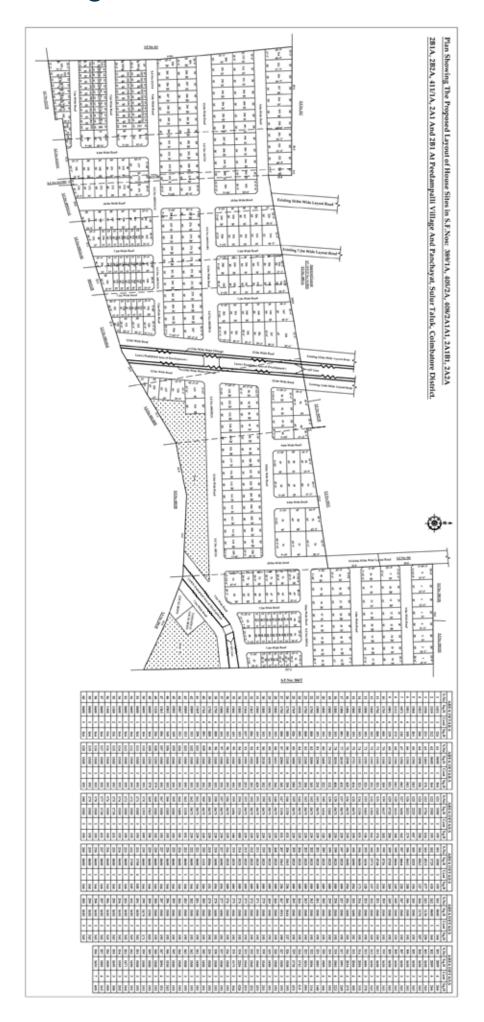

any violation of rules. If there is any violation/deviation to the approved plan, it is the responsibility of the Promoter to get it regularized from the competent Authority and inform this Authority.
- 3. If the above mentioned conditions are not fulfilled by the promoter, the regulatory authority may take necessary action against the promoter including revoking the registration granted herein, as per the Act and the rules and regulations made there under.

Dated: 12.05.2023 Place: Chennai-8

ADVERTISEMENT IN ANY FORM SHOULD CONTAIN RERA REGISTRATION NUMBER AND WEBSITE ADDRESS OF THIS AUTHORITY (www.rers.tn.gov.in)

Signature and seal of the Authorized Officer Tamil Nadu Real Estate Regulatory Authority



Additional Director (Operation), TNRFRA, Chennai-8

#### **Phase -3 Layout Plan**



#### **Phase -3 Approved Layout**



#### **Phase -3 RERA Approved**



File No. TNRERA / A3 / 08755 / 2023

#### TAMIL NADU REAL ESTATE REGULATORY AUTHORITY REGISTRATION CERTIFICATE OF PROJECT FORM 'C'

[See rule 6(1)]

This registration is granted under section 5 of The Real Estate (Regulation and Development) Act, 2016 to the following project under project registration number

TN / 11 / Layout / 3997 / 2023, dated: 30.10.2023 Project Name: "DIAMOND AVENUE PHASE - III" Latitude: 10°57'29.8"N; Longitude: 77°03'54.8"E

#### Project Details & Address:

Registration for the Layout of house sites with 358 Plots including 94 EWS Plots (EWS Plot Nos. 42 – 46, 49 – 54, 57 – 62, 135 – 138, 141 – 145, 148 – 153, 156 – 162, 183 – 205, 208 – 219, 221 – 230 and 233 – 242) comprised in S.No.389/1A,