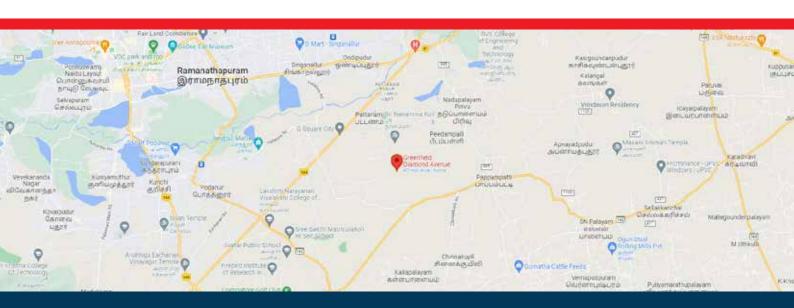

Diamond Avenue @ Pattanam, Project Located on Pattanam, Peedampalli, Trichy Road, Coimbatore, You can step in directly from NH Road.

Pattanam pudur – 4.7kms | LNT BYPASS – 4kms | Sulur (RVS Institutes) – 9Kms

Pappampatti pirivu – 8Kms | Ondipudur – 8Kms | Singanallur (Main bus stand) – 9Kms

Vellalore central bus stand – 6Kms | Railway station – 15Kms | Airport – 13kms.

Our 2BHK villas start from 27 Lakhs. For those who prefer to invest in plots, this option is also available in sizes of from 3.5 to 6.5 cents.