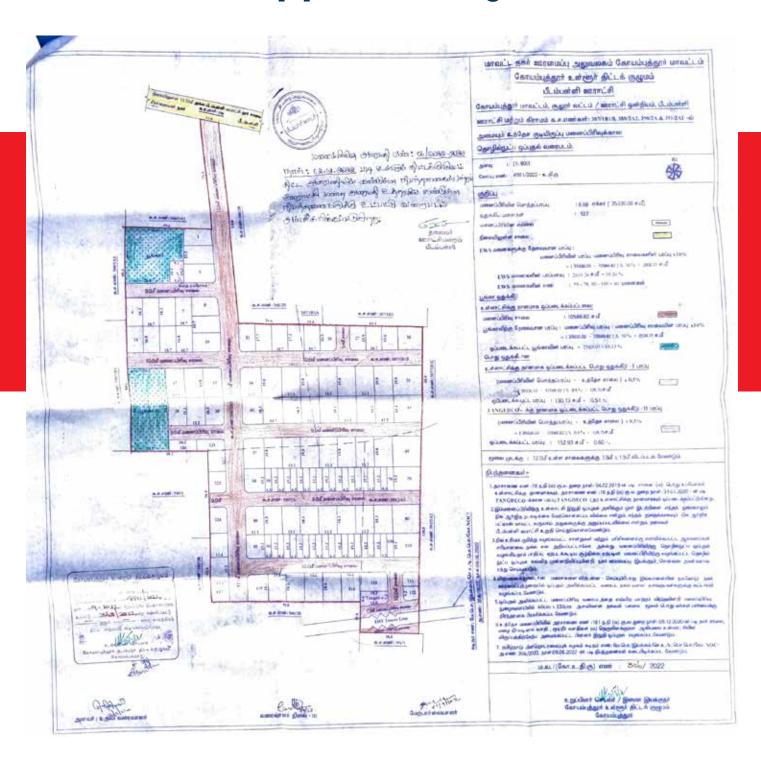

– 15Kms | Airport – 13kms.

Our 2BHK villas start from 27 Lakhs. For those who prefer to invest in plots, this option is also available in sizes of from 3.5 to 6.5 cents.





## **AMENITIES**

- Community Hall
- Rain Water Harvesting
- Gym

- Maintenance Staff
- Water Storage
- Vaastu

- Private Garden
   To
  - Terrace
- Waste Disposal

Park

- al Security
- **Location Highlights** 
  - Pattanam pudur 4.7Kms
  - LNT BYPASS 4Kms
  - Sulur (RVS Institutes) 9Kms
  - Pappampatti pirivu 8Kms
  - Ondipudur 8Kms
  - Singanallur (Main bus stand) 9Kms
  - Vellalore central bus stand 6Kms
  - Railway station 15Kms
  - Airport -13Kms

# **Site Images**













# Phase - 1 Layout Plan



## **Phase - 1 Approved Layout**



#### **Phase 1 - RERA Approved**





## **Phase - 2 Approved Layout**



## **Phase 2 - RERA Approved**



File No. TNRERA/ 02406 /2023

#### TAMIL NADU REAL ESTATE REGULATORY AUTHORITY REGISTRATION CERTIFICATE OF PROJECT

FORM 'C' [See rule 6(1)]

This registration is granted under section 5 of The Real Estate (Regulation and Development)Act, 2016 to the following project under project registration number

TN/ 11/ Layout/ 1672 /2023, dated 12.05.2023. Project Name: "Diamond Avenue Phase-II" Latitude 10°95'92.47"N Longitude 77°06'39.45"E

#### Project Details & Address:

Registration of Layout house sites with 127 plots including EWS plots comprised in S.Nos. 387/IB1B, 388/2A2, 390/2A, 391/2A1 of Peedampalli Village, Sulur Taluk, Coimbatore District.

The Member-Secretary / Joint Director(F.A.C), Coimbatore Local Planning Authority, Coimbatore District has ac