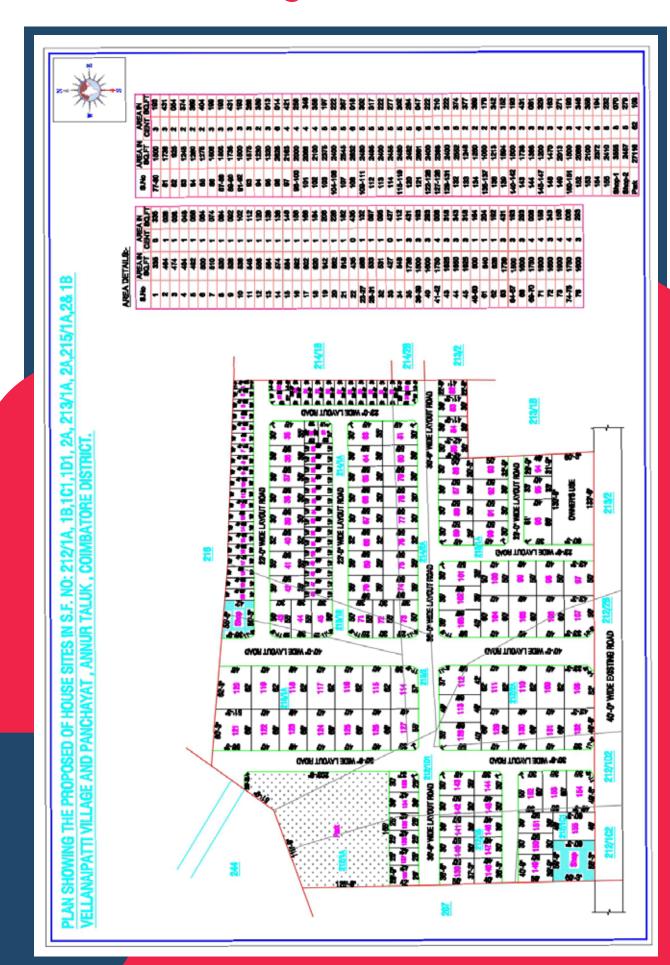

rs.
- Greenfield Housing India presents to you luxury premium villas and villa plots in an exquisite enclave of home with world class amenities and advance techniques in has provides a luxurious perfection on beauty with quality to ensure urban environment of sophisticated better living.



#### **Location Highlights**

- Near to Kathir College
- Near to Chaithanya CBSC School
- Near to Royal Care Hospital
- Near to Le meridien Hotel
- Near to PSG Institute of Technology

#### AMENITIES 🌑



- Community Hall
- Maintenance Staff
   Private Garden

- Rain Water Harvesting
- Water Storage
- Terrace

- Waste Disposal
- Security

Park

Gym

Vaastu



# Site Images

























#### Nandavanam - Phase 1&2









### Phase 1&2 - Approved Layout







### **Phase - 3 Layout Plan**







### **Phase - 3 Approved Layout**



# Phase - 4 Layout





### **Phase - 4 Approved Layout**



# **Phase - 5 Layout Plan**

Plan Showing The Proposed Layout of House Sites in S.F.Nos: 247/3A & 3B At Vellanaipatti Village & Panchayat, Annur Taluk, Coimbatore District.



# **Phase - 5 Approved Plan**





#### **Police Enclave - Plan**







# Police Enclave - Approved Plan



### **RERA Approved**





File No: TNRERA/2215/2022

#### TAMIL NADU REAL ESTATE REGULATORY AUTHORITY REGISTRATION CERTIFICATE OF PROJECT FORM 'C'

[See rule 6(1)]

This registration is granted under section 5 of the Real Estate (Regulation and Development) Act. 2016 to the following project under project registration number

#### TN/11/Layout/2151/2022, Dated:11.04.2022 Project Name: "NANDHAVANAM PHASE-5"