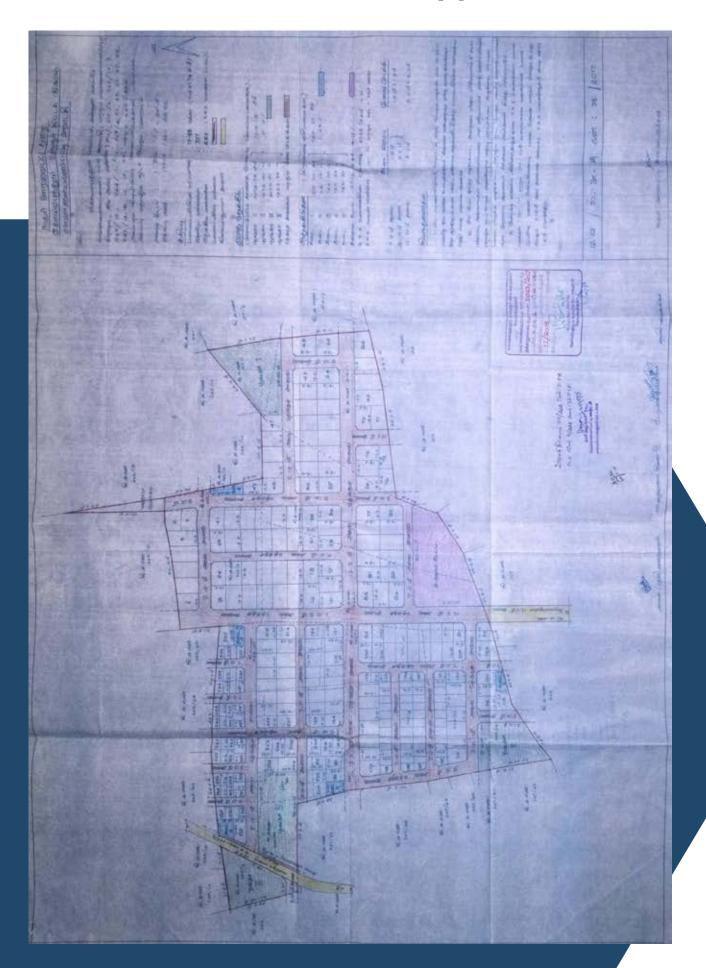

# **Phase - 5 Layout Plan**

Plan Showing The Proposed Layout of House Sites in S.F.Nos: 247/3A & 3B At Vellanaipatti Village & Panchayat, Annur Taluk, Coimbatore District.