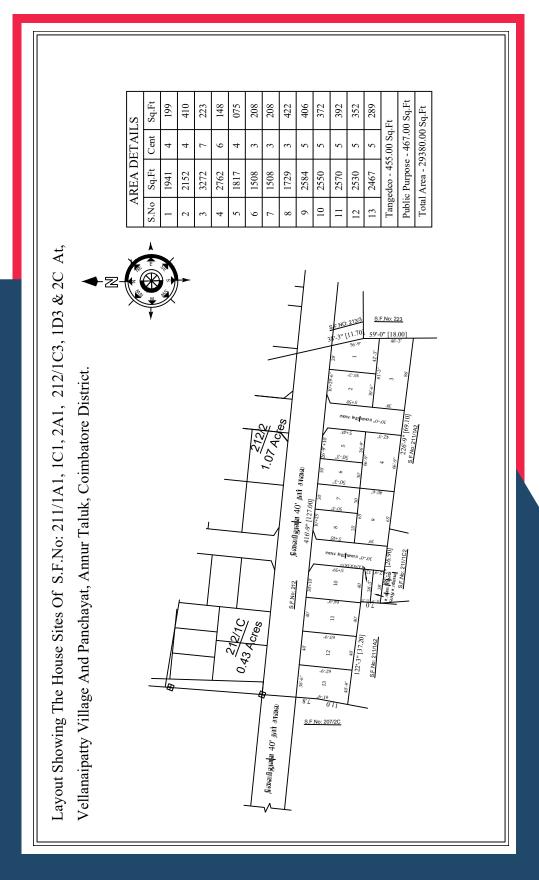

illas and villa plots in an exquisite enclave of home with world class amenities and advance techniques in has provides a luxurious perfection on beauty with quality to ensure urban environment of sophisticated better living.



#### **Location Highlights**

- Near to Kathir College
- Near to Chaithanya CBSC School
- Near to Royal Care Hospital
- Near to Le meridien Hotel
- Near to PSG Institute of Technology

#### AMENITIES 🌑



- Community Hall
- Maintenance Staff
   Private Garden

- Rain Water Harvesting
- Water Storage
- Terrace

- Waste Disposal
- Security

Park

Gym

Vaastu



# Site Images

























#### Nandavanam - Phase 1&2









### Phase 1&2 - Approved Layout







### **Phase - 3 Layout Plan**







### **Phase - 3 Approved Layout**



# Phase - 4 Layout





### **Phase - 4 Approved Layout**



# **Phase - 5 Layout Plan**

Plan Showing The Proposed Layout of House Sites in S.F.Nos: 247/3A & 3B At Vellanaipatti Village & Panchayat, Annur Taluk, Coimbatore District.



# **Phase - 5 Approved Plan**





#### **Police Enclave - Plan**







# Police Enclave - Approved Plan



### **RERA Approved**





File No: TNRERA/2215/2022

#### TAMIL NADU REAL ESTATE REGULATORY AUTHORITY REGISTRATION CERTIFICATE OF PROJECT FORM 'C'

[See rule 6(1)]

This registration is granted under section 5 of the Real Estate (Regulation and Development) Act. 2016 to the following project under project registration number

#### TN/11/Layout/2151/2022, Dated:11.04.2022 Project Name: "NANDHAVANAM PHASE-5"

Location of Site: Latitude: 11°05'05.0" Longitude: 77° 04'00.3