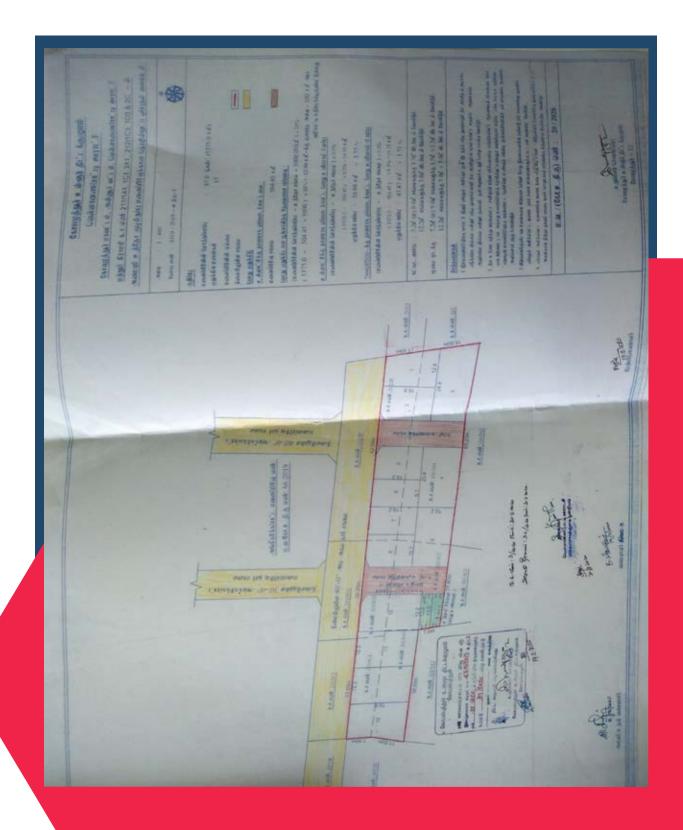

# **Phase - 5 Layout Plan**

Plan Showing The Proposed Layout of House Sites in S.F.Nos: 247/3A & 3B At Vellanaipatti Village & Panchayat, Annur Taluk, Coimbatore District.

# **Phase - 5 Approved Plan**