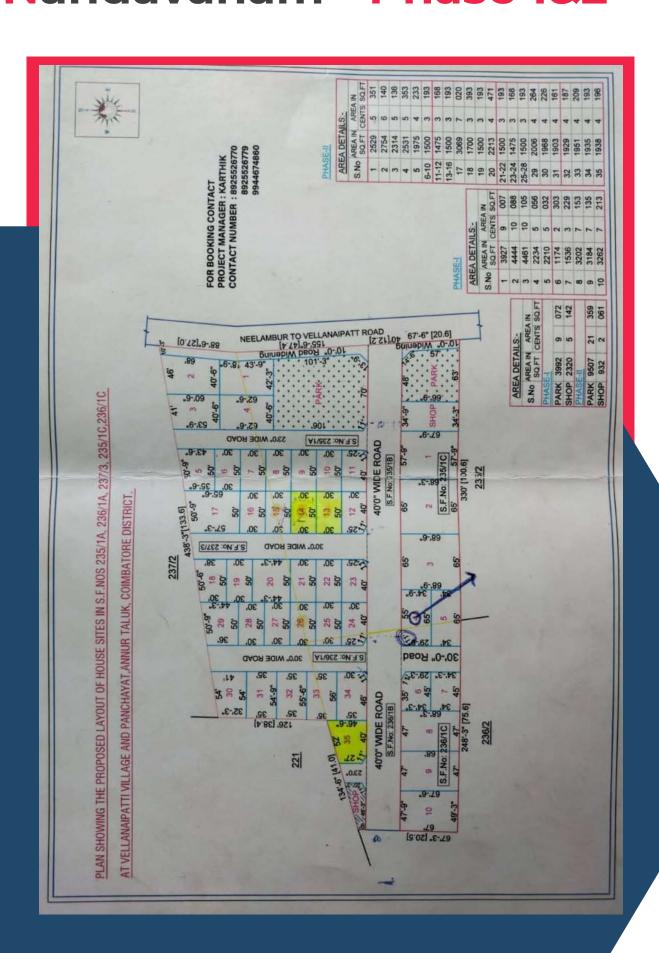

construction. We use premium fittings and fixtures while doing up the interiors.
- Greenfield Housing India presents to you luxury premium villas and villa plots in an exquisite enclave of home with world class amenities and advance techniques in has provides a luxurious perfection on beauty with quality to ensure urban environment of sophisticated better living.



#### **Location Highlights**

- Near to Kathir College
- Near to Chaithanya CBSC School
- Near to Royal Care Hospital
- Near to Le meridien Hotel
- Near to PSG Institute of Technology

#### AMENITIES 🌑



- Community Hall
- Maintenance Staff
   Private Garden

- Rain Water Harvesting
- Water Storage
- Terrace

- Waste Disposal
- Security

Park

Gym

Vaastu



# Site Images

























#### Nandavanam - Phase 1&2









### Phase 1&2 - Approved Layout







### **Phase - 3 Layout Plan**







### **Phase - 3 Approved Layout**



# Phase - 4 Layout





### **Phase - 4 Approved Layout**



# **Phase - 5 Layout Plan**

Plan Showing The Proposed Layout of House Sites in S.F.Nos: 247/3A & 3B At Vellanaipatti Village & Panchayat, Annur Taluk, Coimbatore District.



# **Phase - 5 Approved Plan**





#### **Police Enclave - Plan**







# Police Enclave - Approved Plan



### **RERA Approved**





File No: TNRERA/2215/2022

#### TAMIL NADU REAL ESTATE REGULATORY AUTHORITY REGISTRATION CERTIFICATE OF PROJECT FORM 'C'

[See rule 6(1)]

This registration is granted under section 5 of the Real Estate (Regulation and Development) Act. 2016 to the following project under project registration number

####