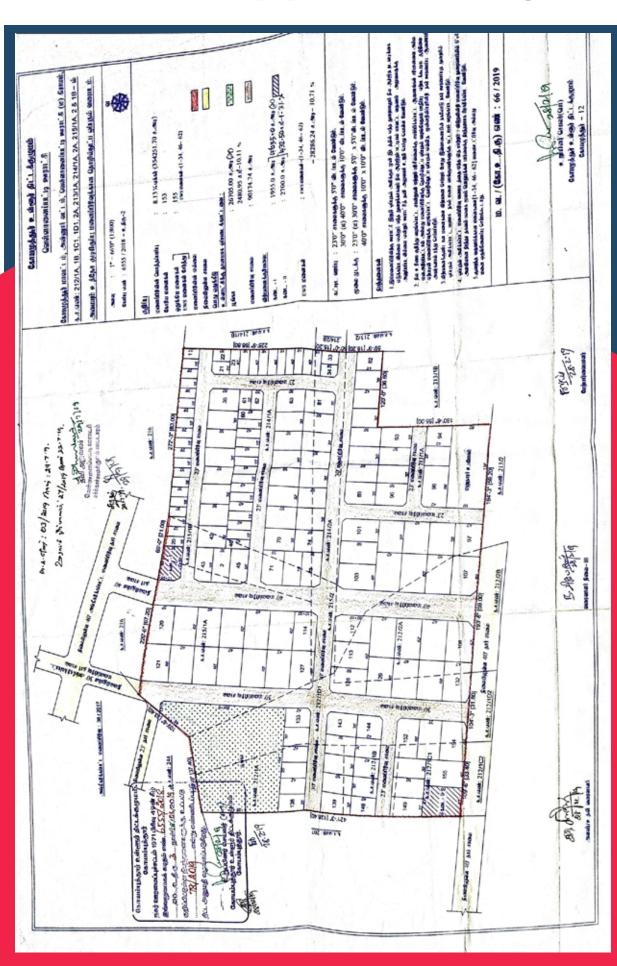

o you luxury premium villas and villa plots in an exquisite enclave of home with world class amenities and advance techniques in has provides a luxurious perfection on beauty with quality to ensure urban environment of sophisticated better living.



#### **Location Highlights**

- Near to Kathir College
- Near to Chaithanya CBSC School
- Near to Royal Care Hospital
- Near to Le meridien Hotel
- Near to PSG Institute of Technology

#### AMENITIES 🌑



- Community Hall
- Maintenance Staff
   Private Garden

- Rain Water Harvesting
- Water Storage
- Terrace

- Waste Disposal
- Security

Park

Gym

Vaastu



# Site Images

























#### Nandavanam - Phase 1&2









### Phase 1&2 - Approved Layout







### **Phase - 3 Layout Plan**







### **Phase - 3 Approved Layout**



# Phase - 4 Layout





### **Phase - 4 Approved Layout**



# **Phase - 5 Layout Plan**

Plan Showing The Proposed Layout of House Sites in S.F.Nos: 247/3A & 3B At Vellanaipatti Village & Panchayat, Annur Taluk, Coimbatore District.



# **Phase - 5 Approved Plan**





#### **Police Enclave - Plan**







# Police Enclave - Approved Plan



### **RERA Approved**





File No: TNRERA/2215/2022

#### TAMIL NADU REAL ESTATE REGULATORY AUTHORITY REGISTRATION CERTIFICATE OF PROJECT FORM 'C'

[See rule 6(1)]

This registration is granted under section 5 of the Real Estate (Regulation and Development) Act. 2016 to the following project under project registration number

#### TN/11/Layout/2151/2022, Dated:11.04.2022 Project Name: "NANDHAVANAM PHASE-5"

Location of Site: Latitude: 11°05'05.0"