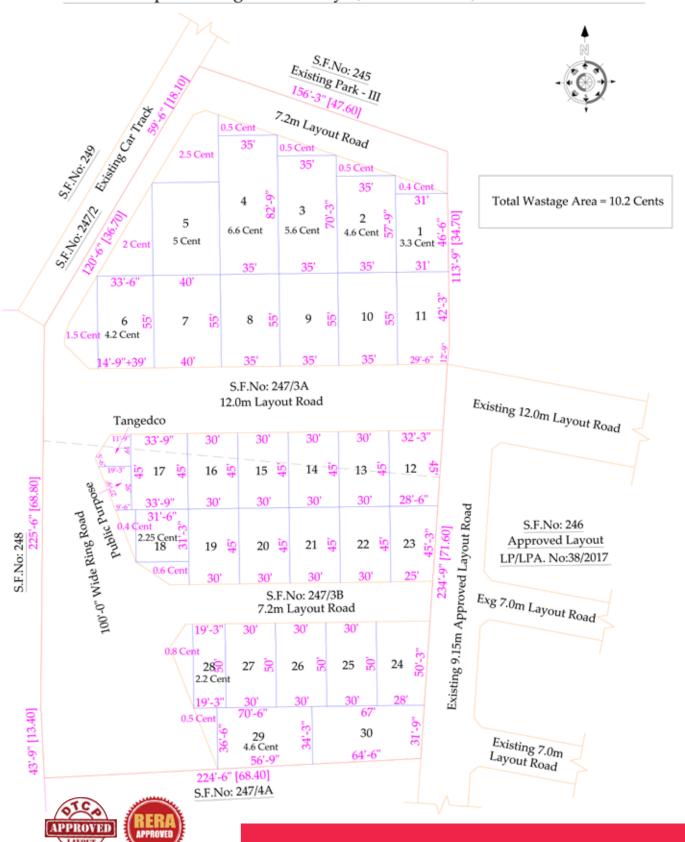

er living.



#### **Location Highlights**

- Near to Kathir College
- Near to Chaithanya CBSC School
- Near to Royal Care Hospital
- Near to Le meridien Hotel
- Near to PSG Institute of Technology

#### AMENITIES 🌑



- Community Hall
- Maintenance Staff
   Private Garden

- Rain Water Harvesting
- Water Storage
- Terrace

- Waste Disposal
- Security

Park

Gym

Vaastu



# Site Images

























#### Nandavanam - Phase 1&2









### Phase 1&2 - Approved Layout







### **Phase - 3 Layout Plan**







### **Phase - 3 Approved Layout**



# Phase - 4 Layout





### **Phase - 4 Approved Layout**



# **Phase - 5 Layout Plan**

Plan Showing The Proposed Layout of House Sites in S.F.Nos: 247/3A & 3B At Vellanaipatti Village & Panchayat, Annur Taluk, Coimbatore District.



# **Phase - 5 Approved Plan**





#### **Police Enclave - Plan**







# Police Enclave - Approved Plan



### **RERA Approved**





File No: TNRERA/2215/2022

#### TAMIL NADU REAL ESTATE REGULATORY AUTHORITY REGISTRATION CERTIFICATE OF PROJECT FORM 'C'

[See rule 6(1)]

This registration is granted under section 5 of the Real Estate (Regulation and Development) Act. 2016 to the following project under project registration number

#### TN/11/Layout/2151/2022, Dated:11.04.2022 Project Name: "NANDHAVANAM PHASE-5"

Location of Site: Latitude: 11°05'05.0" Longitude: 77° 04'00.3"E

Project Details & Address:

Registration of Layout with 30 Plots comprised in Survey Nos. 247/3A & 247/3B of Vellanaipatti Village & Panchayat, Annur Taluk, Coimbatore District. Technical sanction accorded by th