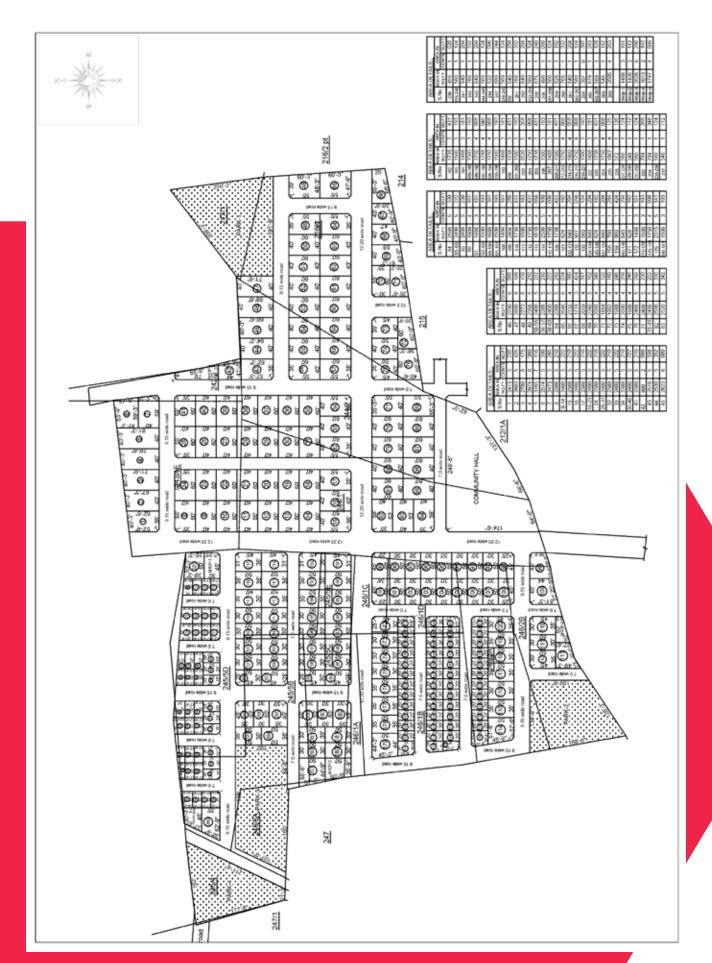

- Near to Chaithanya CBSC School
- Near to Royal Care Hospital
- Near to Le meridien Hotel
- Near to PSG Institute of Technology

#### AMENITIES 🌑



- Community Hall
- Maintenance Staff
   Private Garden

- Rain Water Harvesting
- Water Storage
- Terrace

- Waste Disposal
- Security

Park

Gym

Vaastu



# Site Images

























#### Nandavanam - Phase 1&2









### Phase 1&2 - Approved Layout







### **Phase - 3 Layout Plan**







### **Phase - 3 Approved Layout**



# Phase - 4 Layout





### **Phase - 4 Approved Layout**



# **Phase - 5 Layout Plan**

Plan Showing The Proposed Layout of House Sites in S.F.Nos: 247/3A & 3B At Vellanaipatti Village & Panchayat, Annur Taluk, Coimbatore District.



# **Phase - 5 Approved Plan**





#### **Police Enclave - Plan**







# Police Enclave - Approved Plan



### **RERA Approved**





File No: TNRERA/2215/2022

#### TAMIL NADU REAL ESTATE REGULATORY AUTHORITY REGISTRATION CERTIFICATE OF PROJECT FORM 'C'

[See rule 6(1)]

This registration is granted under section 5 of the Real Estate (Regulation and Development) Act. 2016 to the following project under project registration number

#### TN/11/Layout/2151/2022, Dated:11.04.2022 Project Name: "NANDHAVANAM PHASE-5"

Location of Site: Latitude: 11°05'05.0" Longitude: 77° 04'00.3"E

Project Details & Address:

Registration of Layout with 30 Plots comprised in Survey Nos. 247/3A & 247/3B of Vellanaipatti Village & Panchayat, Annur Taluk, Coimbatore District. Technical sanction accorded by the Member-Secretary, Coimbatore LPA for the Layout No.318/2021 in Lett