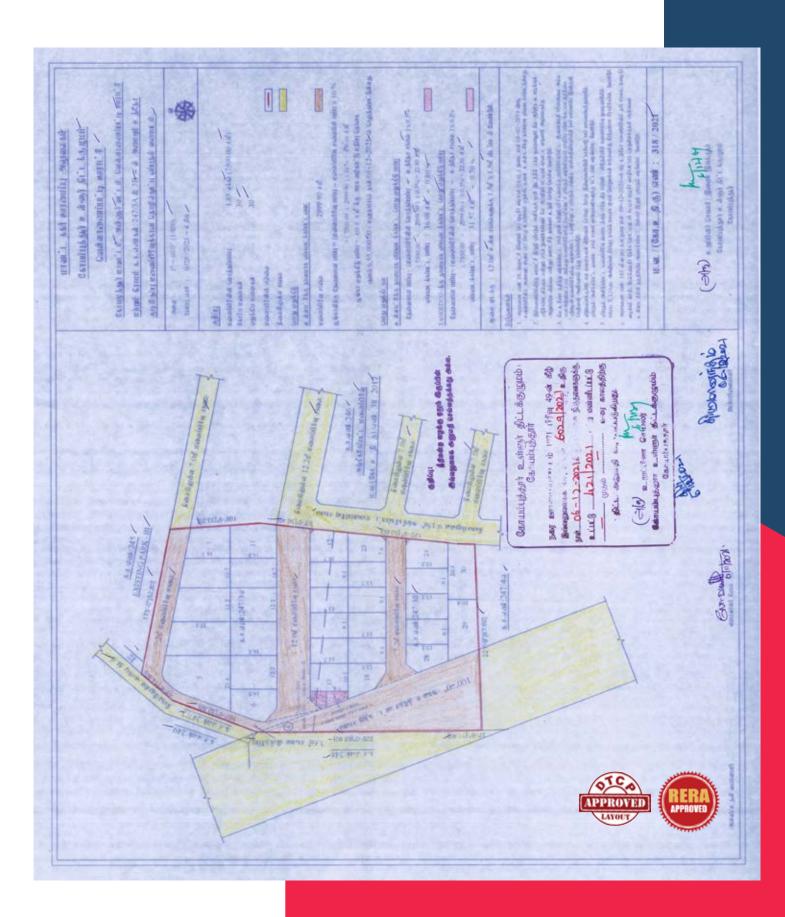

hlights**

- Near to Kathir College
- Near to Chaithanya CBSC School
- Near to Royal Care Hospital
- Near to Le meridien Hotel
- Near to PSG Institute of Technology

#### AMENITIES 🌑



- Community Hall
- Maintenance Staff
   Private Garden

- Rain Water Harvesting
- Water Storage
- Terrace

- Waste Disposal
- Security

Park

Gym

Vaastu



# Site Images

























#### Nandavanam - Phase 1&2









### Phase 1&2 - Approved Layout







### **Phase - 3 Layout Plan**







### **Phase - 3 Approved Layout**



# Phase - 4 Layout





### **Phase - 4 Approved Layout**



# **Phase - 5 Layout Plan**

Plan Showing The Proposed Layout of House Sites in S.F.Nos: 247/3A & 3B At Vellanaipatti Village & Panchayat, Annur Taluk, Coimbatore District.



# **Phase - 5 Approved Plan**





#### **Police Enclave - Plan**







# Police Enclave - Approved Plan



### **RERA Approved**





File No: TNRERA/2215/2022

#### TAMIL NADU REAL ESTATE REGULATORY AUTHORITY REGISTRATION CERTIFICATE OF PROJECT FORM 'C'

[See rule 6(1)]

This registration is granted under section 5 of the Real Estate (Regulation and Development) Act. 2016 to the following project under project registration number

#### TN/11/Layout/2151/2022, Dated:11.04.2022 Project Name: "NANDHAVANAM PHASE-5"

Location of Site: Latitude: 11°05'05.0" Longitude: 77° 04'00.3"E

Project Details & Address:

Registration of Layout with 30 Plots comprised in Survey Nos. 247/3A & 247/3B of Vellanaipatti Village & Panchayat, Annur Taluk, Coimbatore District. Technical sanction accorded by the Member-Secretary, Coimbatore LP