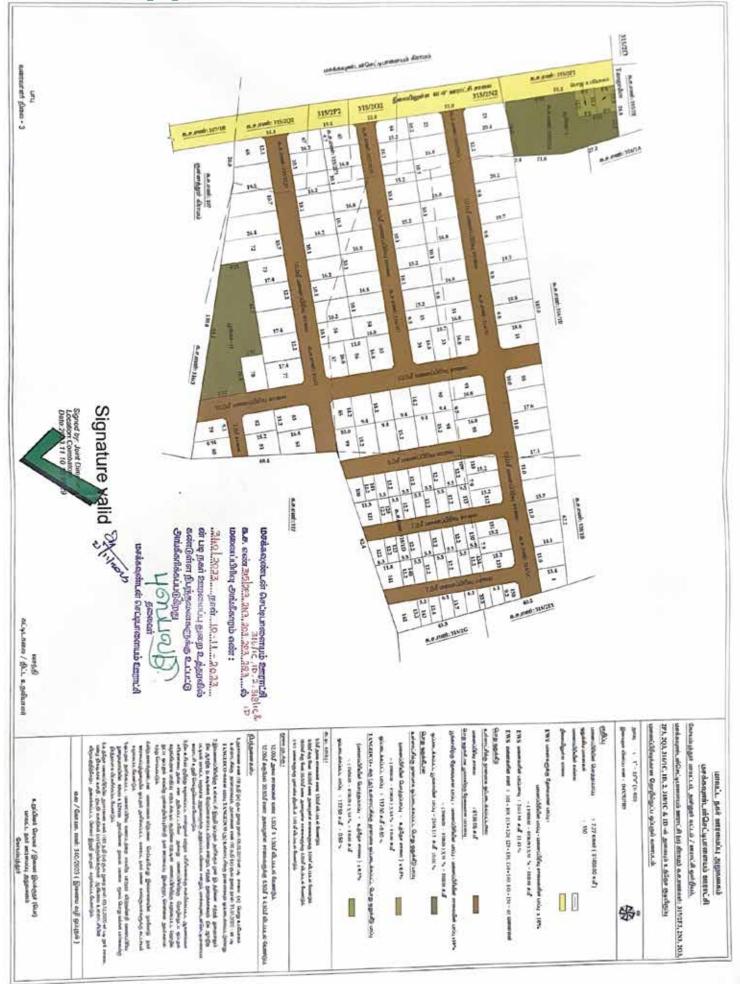

## **DTCP Approved Plan**

#### Project Details & Address:

Registration of Layout Project with 150 Plots (including 40 EWS Plots) + 2 Parks comprised in S.No.315/2F3,2N3,2O3,2P3,2Q3; 316/1C,1D,2; 318/1C &1D of Masa goundan chettipalayam Village & Panchayat, Annur Panchayat Union & Taluk, Coimbatore District.

Technical Clearance for the Layout accorded by the Joint Director / Deputy Director / District Town and Country Planning, Coimbatore District for the Layout Plan No.340/2023 in Letter ROC No. CBEREGION: D4X7G7H9 / 2023 / TCP, Dated:10.11.2023.

Layout Permission has been issued by the President, Masagoundan chetti palayam Panchayat, Annur Panchayat Union for the Layout in Letter No.1771/2023/P1, Dated: 21.11.2023.