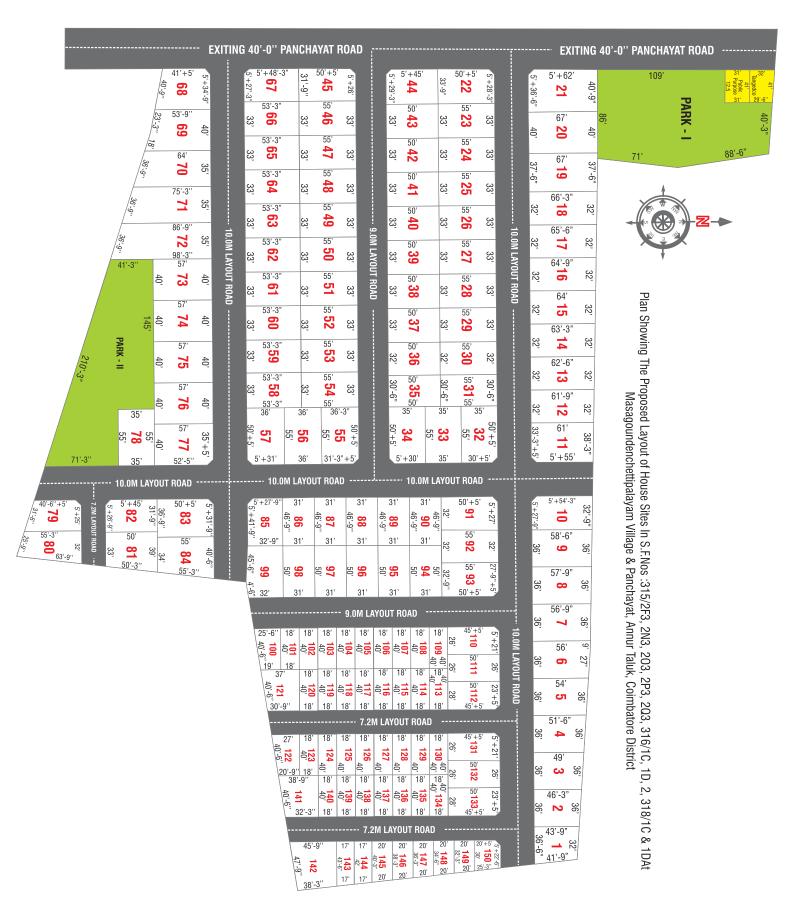

# Layout Map

# Layout Details

| S.NO  | SQ.FT | CENT | SQ.FT | S.NO    | SQ.FT | CENT | SQ.FT | S.NO    | SQ.FT | CENT | SQ.FT |
|-------|-------|------|-------|---------|-------|------|-------|---------|-------|------|-------|
| 1     | 1457  | 3    | 151   | 44      | 1688  | 3    | 381   | 110     | 1288  | 2    | 416   |
| 2     | 1620  | 3    | 313   | 45      | 1713  | 3    | 406   | 111     | 1300  | 2    | 429   |
| 3     | 1715  | 3    | 408   | 46-54   | 1815  | 4    | 073   | 112     | 1388  | 3    | 081   |
| 4     | 1809  | 4    | 067   | 55      | 1981  | 4    | 239   | 113-120 | 720   | 1    | 284   |
| 5     | 1899  | 4    | 157   | 56      | 1980  | 4    | 238   | 121     | 1355  | 3    | 048   |
| 6     | 1980  | 4    | 238   | 57      | 1968  | 4    | 225   | 122     | 955   | 2    | 084   |
| 7     | 2030  | 4    | 287   | 58-66   | 1757  | 4    | 015   | 123-130 | 720   | 1    | 284   |
| 8     | 2061  | 4    | 319   | 67      | 1692  | 3    | 385   | 131     | 1288  | 2    | 416   |
| 9     | 2093  | 4    | 350   | 68      | 1977  | 4    | 234   | 132     | 1300  | 2    | 429   |
| 10    | 1916  | 4    | 173   | 69      | 2328  | 5    | 150   | 133     | 1388  | 3    | 081   |
| 11    | 2302  | 5    | 124   | 70      | 2437  | 5    | 259   | 134-140 | 720   | 1    | 284   |
| 12    | 1964  | 4    | 222   | 71      | 2835  | 6    | 221   | 141     | 1420  | 3    | 113   |
| 13    | 1988  | 4    | 246   | 72      | 3238  | 7    | 188   | 142     | 1913  | 4    | 170   |
| 14    | 2012  | 4    | 270   | 73-76   | 2280  | 5    | 102   | 143     | 727   | 1    | 291   |
| 15    | 2036  | 4    | 294   | 77      | 2268  | 5    | 090   | 144     | 699   | 1    | 264   |
| 16    | 2060  | 4    | 318   | 78      | 1925  | 4    | 183   | 145     | 785   | 1    | 349   |
| 17    | 2084  | 4    | 342   | 79      | 1499  | 3    | 192   | 146     | 745   | 1    | 309   |
| 18    | 2108  | 4    | 366   | 80      | 1689  | 3    | 382   | 147     | 708   | 1    | 272   |
| 19    | 2498  | 5    | 320   | 81      | 1800  | 4    | 058   | 148     | 668   | 1    | 232   |
| 20    | 2680  | 6    | 066   | 82      | 1575  | 3    | 268   | 149     | 623   | 1    | 187   |
| 21    | 2743  | 6    | 129   | 83      | 2009  | 4    | 266   | 150     | 706   | 1    | 271   |
| 22    | 1830  | 4    | 088   | 84      | 2049  | 4    | 306   |         |       |      |       |
| 23-29 | 1815  | 4    | 073   | 85      | 1519  | 3    | 212   |         |       |      |       |
| 30    | 1760  | 4    | 018   | 86-90   | 1449  | 3    | 142   |         |       |      |       |
| 31    | 1678  | 3    | 371   | 91      | 1748  | 4    | 005   |         |       |      |       |
| 32    | 1913  | 4    | 171   | 92      | 1760  | 4    | 018   |         |       |      |       |
| 33    | 1925  | 4    | 183   | 93      | 1789  | 4    | 046   |         |       |      |       |
| 34    | 1913  | 4    | 171   | 94-98   | 1550  | 3    | 243   |         |       |      |       |
| 35    | 1525  | 3    | 218   | 99      | 1619  | 3    | 312   |         |       |      |       |
| 36    | 1600  | 3    | 293   | 100     | 890   | 2    | 019   |         |       |      |       |
| 37-43 | 1650  | 3    | 343   | 101-109 | 720   | 1    | 284   |         |       |      |       |